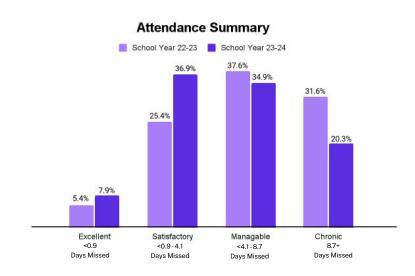

## Oakley Union Elementary

Attendance Summary, School Year 22-23 vs. School Year 23-24

Location Contra Costa, CA

Enrollment 5.353

In school year 23-24, Oakley Union Elementary decreased chronic absenteeism by 36% while increasing Satisfactory attendance by 45%. This was due to their work with SchoolStatus Attend which had an 49% SaveRate, meaning students returned to school after their first intervention and a 41% Effectiveness Rate, which measures the improvement in attendance after a scheduled conference letter.